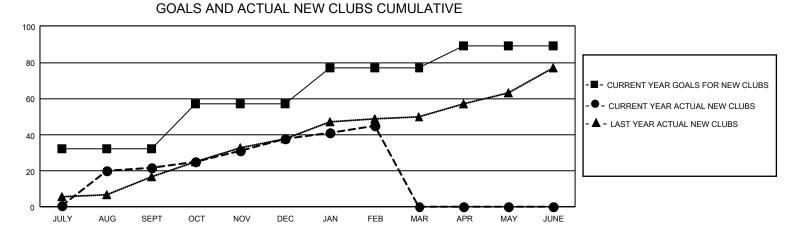

## GAT MONTHLY MEMBERSHIP PROGRESS REPORT

GMT Constitutional Area 6, Group G

REPORT DOES NOT INCLUDE CLUBS IN UNDISTRICTED AREAS.

| Clubs                 |               |           |               | Members               |                           |                         |                                                    |
|-----------------------|---------------|-----------|---------------|-----------------------|---------------------------|-------------------------|----------------------------------------------------|
| RESULTS FOR 2022-2023 |               |           |               | RESULTS FOR 2022-2023 |                           |                         |                                                    |
| QUARTER               | NEW CLUB GOAL | NEW CLUBS | DROPPED CLUBS | QUARTER               | MEMBER GROWTH NET<br>GOAL | MEMBER GROWTH<br>ACTUAL | DROPPED MEMBERS<br>ACTUAL (including<br>transfers) |
| JULY/AUG/SEPT         | 96            | 22        | 3             | JULY/AUG/SEP          | ът 560                    | 1,361                   | 538                                                |
| OCT/NOV/DEC           | 75            | 16        | 22            | OCT/NOV/DEC           | 655                       | 1,360                   | 1,259                                              |
| JAN/FEB/MAR           | 60            | 7         | 5             | JAN/FEB/MAR           | 590                       | 827                     | 251                                                |
| APR/MAY/JUNE          | 36            | 0         | 0             | APR/MAY/JUNE          | E 240                     | 0                       | 0                                                  |