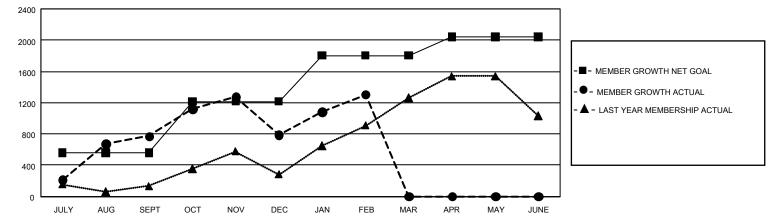

## GAT MONTHLY MEMBERSHIP PROGRESS REPORT

GMT Constitutional Area 6, Group G

REPORT DOES NOT INCLUDE CLUBS IN UNDISTRICTED AREAS.

| Clubs                 |               |           |               | Members               |                           |                         |                                                    |
|-----------------------|---------------|-----------|---------------|-----------------------|---------------------------|-------------------------|----------------------------------------------------|
| RESULTS FOR 2022-2023 |               |           |               | RESULTS FOR 2022-2023 |                           |                         |                                                    |
| QUARTER               | NEW CLUB GOAL | NEW CLUBS | DROPPED CLUBS | QUARTER               | MEMBER GROWTH NET<br>GOAL | MEMBER GROWTH<br>ACTUAL | DROPPED MEMBERS<br>ACTUAL (including<br>transfers) |
| JULY/AUG/SEPT         | 96            | 22        | 3             | JULY/AUG/SEP          | ът 560                    | 1,361                   | 538                                                |
| OCT/NOV/DEC           | 75            | 16        | 22            | OCT/NOV/DEC           | 655                       | 1,360                   | 1,259                                              |
| JAN/FEB/MAR           | 60            | 7         | 5             | JAN/FEB/MAR           | 590                       | 827                     | 251                                                |
| APR/MAY/JUNE          | 36            | 0         | 0             | APR/MAY/JUNE          | E 240                     | 0                       | 0                                                  |